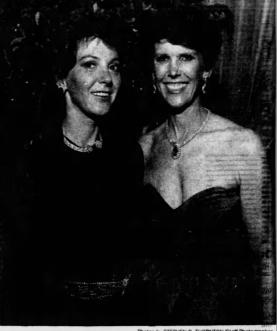

Photos by STEPHEN B. THORNTON/Staff Ph Cancer ball Chairman Donna Long (right) with co-chairman Sybil de Bourbon Parme organized the money raiser for the American Cancer Society